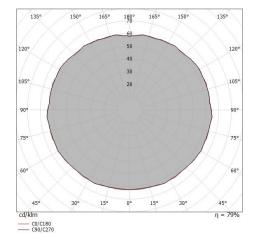

The device features protection class II and can be wall lights or ceilingmounted.

| Illuminotechnical Features |         |
|----------------------------|---------|
| Light Output Ratio (LOR)   | 77 %    |
| Luminous flux (source)     | 405 lm  |
| Luminaire luminous flux    | 623 lm  |
| Consumption                | 14 W    |
| Luminaire efficacy         | 57 lm/W |
| Colour rendering index     | 100 Ra  |
|                            |         |

| OPTICAL                     |             |
|-----------------------------|-------------|
| Light distribution simmetry | Symmetrical |
| C0/C180 optics              | 180°        |