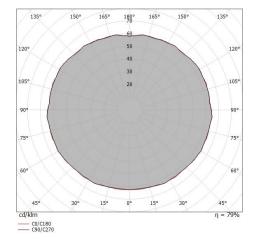

The device features protection class II and can be ceiling-mounted.

| Illuminotechnical Features |         |
|----------------------------|---------|
| Light Output Ratio (LOR)   | 77 %    |
| Luminous flux (source)     | 915 lm  |
| Luminaire luminous flux    | 1480 lm |
| Consumption                | 30 W    |
| Luminaire efficacy         | 63 lm/W |
| Colour rendering index     | 100 Ra  |
|                            |         |

| OPTICAL                     |             |
|-----------------------------|-------------|
| Light distribution simmetry | Symmetrical |
| C0/C180 optics              | 180°        |