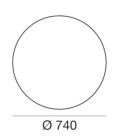

## Ceiling Lights | 220-240 V | 1xE27 15187

| Technical data                                 |                  |
|------------------------------------------------|------------------|
| Туре                                           | Surface          |
| Installation position                          | Ceiling          |
| Installation environment                       | Outdoor          |
| Lamp cap                                       | 1 x E27 Max 57W  |
| Frequency                                      | 50-60 Hz         |
| Optics                                         | General Lighting |
| Light emission direction                       | downward         |
| Safety class                                   | 2                |
| IP                                             | IP65             |
| IK                                             | IK10             |
| Glow wire test                                 | 650°             |
| Direct mounting on normally flammable surfaces | Yes              |
| CE                                             | Yes              |
| ETL                                            | No               |
| Fire Rated (BS 476 PT21 compliant)             | No               |
| Induction                                      | No               |
| Emergency mode                                 | No               |
| Motion sensor                                  | No               |
| Directional                                    | No               |
| Tilting                                        | No               |
| Walk-over                                      | No               |
| Drive-over                                     | No               |
| Cable included                                 | No               |
| Resin potting                                  | No               |
| Type of light emission                         | Double emission  |
| Net weight                                     | 7.050 Kg         |

## Ceiling Lights | 220-240 V | 1xE27 15187

Double emission ceiling lights for outdoor application. Compatibility: LED lamp, halogen 57 W, compact fluo 30 W; lamp cap 1xE27.

The diffuser is made of pe; the mounting frame is made of pe, with a white finish. The ingress protection degree is IP65; the total weight is of 7.050 kg.