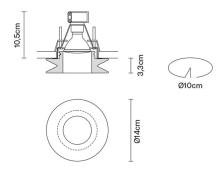

## **:** Fabbian

## FARETTI **D27F3101**

Pamio Design / Luca Scacchetti





## Dimensions

Material

Crystal glass

Transparent

White



Voltage

500mA

## Light source and alternative bulbs

Downlight with satin crystal diffuser.

LED 1x10W-40° WHITE 2700K 1000lm Cri >80





Included accessories

Not included accessories Driver

Weight Net: 1 kg Gross: 1.12 kg

**Packaging** Volume: 0.008 m<sup>3</sup> Number of boxes: 1

Specs



In the same family

Available diffuser colours



Fabbian s.r.l. | via Santa Brigida 50, 31023 Castelminio di Resana (TV) Italy | tel. +39 0423 4848 | fax +39 0423 484395 | www.fabbian.com | info@fabbian.com

Pictures, descriptions, dimensions and technical data have to be considered as purely indicative. While maintaining the basic characteristics of the product, the manufacturer reserves the right to make modifications at any time with the sole aim of improvement