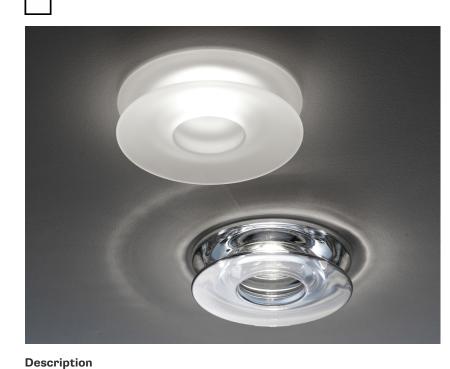

## FARETTI **D27F3101**

Pamio Design / Luca Scacchetti

## Light source and alternative bulbs

Downlight with satin crystal diffuser.

LED 1x10W-40° WHITE 2700K 1000lm Cri >80

Included accessories

Not included accessories Driver

Weight Net: 1 kg Gross: 1.12 kg

**Packaging** Volume: 0.008 m<sup>3</sup> Number of boxes: 1