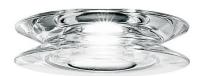

#### **Dimensions**

| Voltage<br>220-240V   | Socket<br>1xGU10     | <b>Material</b><br>Crystal glass |
|-----------------------|----------------------|----------------------------------|
| Light source a        | nd alternative bulbs | Available diffuser colours       |
| cod. A11101C20        | cod. A11105C01       | Transparent                      |
| GU10 1x50W<br>HAGS/UB | GU10 1x7,2W          | White                            |
| Energetic class D     | Energetic class A+   |                                  |
| P <sub>E</sub>        |                      |                                  |