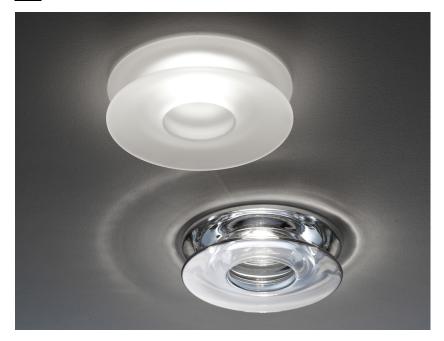

# D27F0100

Pamio Design / Luca Scacchetti

Downlight with transparent crystal diffuser.