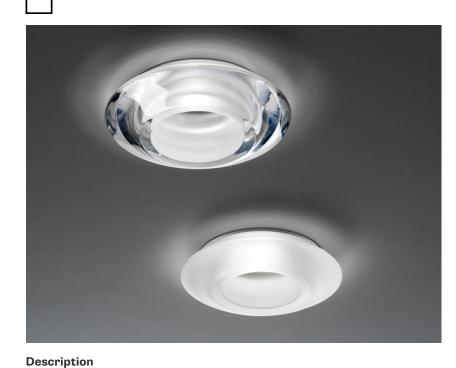

### FARETTI **D27F5901**

Pamio Design / Luca Scacchetti

#### Light source and alternative bulbs

Downlight with satin crystal diffuser.

LED 1x10W-40° WHITE 2700K 1000lm Cri >80

# Crystal glass Available diffuser colours

Material

Transparent

White

Energetic class A++

Included accessories

Not included accessories Driver

Weight Net: 0.93 kg Gross: 1.05 kg