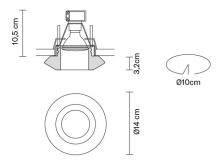

## **:** Fabbian

### FARETTI **D27F5901**

Pamio Design / Luca Scacchetti





#### Dimensions



Voltage 500mA

#### Light source and alternative bulbs

Downlight with satin crystal diffuser.

LED 1x10W-40° WHITE 2700K 1000lm Cri >80

# Crystal glass Available diffuser colours

Material

Transparent

White

Energetic class A++



Included accessories

Not included accessories Driver

Weight Net: 0.93 kg Gross: 1.05 kg

**Packaging** Volume: 0.008 m<sup>3</sup> Number of boxes: 1

#### In the same family



Specs



Fabbian s.r.l. | via Santa Brigida 50, 31023 Castelminio di Resana (TV) Italy | tel. +39 0423 4848 | fax +39 0423 484395 | www.fabbian.com | info@fabbian.com

Pictures, descriptions, dimensions and technical data have to be considered as purely indicative. While maintaining the basic characteristics of the product, the manufacturer reserves the right to make modifications