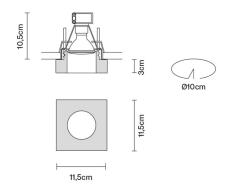

# :Fabbian

# **FARETTI**

# D27F4035

Pamio Design / Luca Scacchetti







Downlight with transparent crystal diffuser with polished stainless steel shade.



#### **Dimensions**



#### Voltage

500mA

#### Light source and alternative bulbs

LED 1x10W-40° WHITE 3000K 1000lm Cri >80

### Material

Crystal glass - Stainless steel

#### Available diffuser colours

Polished stainless steel

Energetic class A++





## Included accessories

LED

#### Not included accessories

Driver

# Weight

Net: 1.11 kg Gross: 1.23 kg

#### Packaging

Volume: 0.008 m<sup>3</sup> Number of boxes: 1

### Specs



**IP**20

#### In the same family









Blow

Cheope

Cindy

Eli

Jnat











Lazar

Lei

Rombo

Shivi