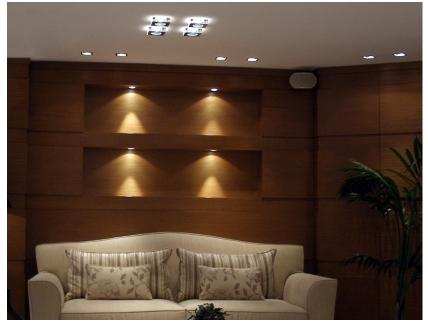

# D27F4035

Pamio Design / Luca Scacchetti

Downlight with transparent crystal diffuser with polished stainless steel shade.

### Material

Crystal glass - Stainless steel

#### Available diffuser colours

Polished stainless steel

Energetic class A++