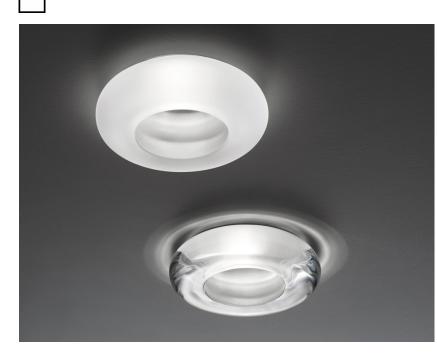

## Dimensions

Jnat

Shivi

**Description** Downlight with satin crystal diffuser.

| <b>Voltage</b><br>220-240V               | Socket<br>1xGU10                                                       | <b>Material</b><br>Crystal glass |
|------------------------------------------|------------------------------------------------------------------------|----------------------------------|
| Light source and alternative bulbs       |                                                                        | Available diffuser colours       |
| cod. A11101C20                           | cod. A11105C01                                                         | Transparent                      |
| GU10 1x50W<br>HAGS/UB                    | GU10 1x7,2W                                                            | White                            |
| Energetic class D                        | Energetic class A+                                                     |                                  |
| an a |                                                                        |                                  |
| Not included accessories Bulb            |                                                                        | In the same family               |
|                                          |                                                                        |                                  |
| Weight<br>Net: 1.2 kg<br>Gross: 1.32 kg  | <b>Packaging</b><br>Volume: 0.008 m <sup>3</sup><br>Number of boxes: 1 | Blow Cheope Cindy Eli            |
| Specs                                    |                                                                        |                                  |