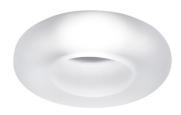

## Dimensions

Jnat

Shivi

**Description** Downlight with satin crystal diffuser.

| <b>Voltage</b><br>220-240V               | Socket<br>1xGU10                                                       | <b>Material</b><br>Crystal glass |
|------------------------------------------|------------------------------------------------------------------------|----------------------------------|
| Light source and alternative bulbs       |                                                                        | Available diffuser colours       |
| cod. A11101C20                           | cod. A11105C01                                                         | Transparent                      |
| GU10 1x50W<br>HAGS/UB                    | GU10 1x7,2W                                                            | White                            |
| Energetic class D                        | Energetic class A+                                                     |                                  |
| an a |                                                                        |                                  |
| Not included accessories Bulb            |                                                                        | In the same family               |
|                                          |                                                                        |                                  |
| Weight<br>Net: 1.2 kg<br>Gross: 1.32 kg  | <b>Packaging</b><br>Volume: 0.008 m <sup>3</sup><br>Number of boxes: 1 | Blow Cheope Cindy Eli            |
| Specs                                    |                                                                        |                                  |