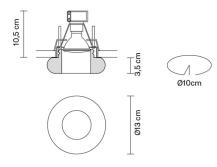

## Dimensions

Jnat

Shivi

**Description** Downlight with satin crystal diffuser.

| <b>Voltage</b><br>220-240V               | Socket<br>1xGU10                                                       | <b>Material</b><br>Crystal glass |
|------------------------------------------|------------------------------------------------------------------------|----------------------------------|
| Light source and alternative bulbs       |                                                                        | Available diffuser colours       |
| cod. A11101C20                           | cod. A11105C01                                                         | Transparent                      |
| GU10 1x50W<br>HAGS/UB                    | GU10 1x7,2W                                                            | White                            |
| Energetic class D                        | Energetic class A+                                                     |                                  |
| an a |                                                                        |                                  |
| Not included accessories Bulb            |                                                                        | In the same family               |
|                                          |                                                                        |                                  |
| Weight<br>Net: 1.2 kg<br>Gross: 1.32 kg  | <b>Packaging</b><br>Volume: 0.008 m <sup>3</sup><br>Number of boxes: 1 | Blow Cheope Cindy Eli            |
| Specs                                    |                                                                        |                                  |