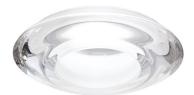

## Dimensions

Jnat

Tondo

**Description** Downlight with transparent crystal diffuser.

| <b>Voltage</b><br>220-240V               | Socket<br>1xGU10                                                       | <b>Material</b><br>Crystal glass |  |  |
|------------------------------------------|------------------------------------------------------------------------|----------------------------------|--|--|
| Light source and alternative bulbs       |                                                                        | Available diffuser colours       |  |  |
| cod. A11101C20                           | cod. A11105C01                                                         | Transparent                      |  |  |
| GU10 1x50W<br>HAGS/UB                    | GU10 1x7,2W                                                            | White                            |  |  |
| Energetic class D                        | Energetic class A+                                                     |                                  |  |  |
| <u>a</u>                                 |                                                                        |                                  |  |  |
| Not included accessories Bulb            |                                                                        | In the same family               |  |  |
|                                          |                                                                        |                                  |  |  |
| Weight<br>Net: 0.93 kg<br>Gross: 1.05 kg | <b>Packaging</b><br>Volume: 0.008 m <sup>3</sup><br>Number of boxes: 1 | Blow Cheope Cindy Eli            |  |  |
| Specs                                    |                                                                        |                                  |  |  |