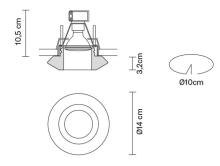

## Dimensions

Jnat

Tondo

**Description** Downlight with transparent crystal diffuser.

| <b>Voltage</b><br>220-240V               | Socket<br>1xGU10                                                       | <b>Material</b><br>Crystal glass |  |  |
|------------------------------------------|------------------------------------------------------------------------|----------------------------------|--|--|
| Light source and alternative bulbs       |                                                                        | Available diffuser colours       |  |  |
| cod. A11101C20                           | cod. A11105C01                                                         | Transparent                      |  |  |
| GU10 1x50W<br>HAGS/UB                    | GU10 1x7,2W                                                            | White                            |  |  |
| Energetic class D                        | Energetic class A+                                                     |                                  |  |  |
| <u>a</u>                                 |                                                                        |                                  |  |  |
| Not included accessories Bulb            |                                                                        | In the same family               |  |  |
|                                          |                                                                        |                                  |  |  |
| Weight<br>Net: 0.93 kg<br>Gross: 1.05 kg | <b>Packaging</b><br>Volume: 0.008 m <sup>3</sup><br>Number of boxes: 1 | Blow Cheope Cindy Eli            |  |  |
| Specs                                    |                                                                        |                                  |  |  |