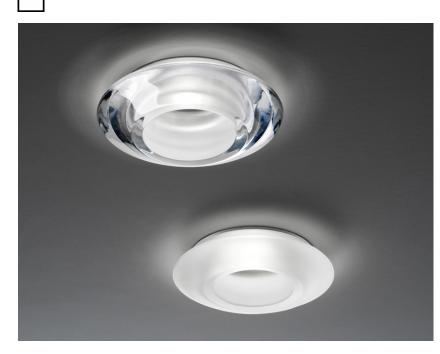

## Dimensions

Jnat

Tondo

**Description** Downlight with transparent crystal diffuser.

| <b>Voltage</b><br>220-240V               | Socket<br>1xGU10                                                       | <b>Material</b><br>Crystal glass |  |  |
|------------------------------------------|------------------------------------------------------------------------|----------------------------------|--|--|
| Light source and alternative bulbs       |                                                                        | Available diffuser colours       |  |  |
| cod. A11101C20                           | cod. A11105C01                                                         | Transparent                      |  |  |
| GU10 1x50W<br>HAGS/UB                    | GU10 1x7,2W                                                            | White                            |  |  |
| Energetic class D                        | Energetic class A+                                                     |                                  |  |  |
| <u>a</u>                                 |                                                                        |                                  |  |  |
| Not included accessories Bulb            |                                                                        | In the same family               |  |  |
|                                          |                                                                        |                                  |  |  |
| Weight<br>Net: 0.93 kg<br>Gross: 1.05 kg | <b>Packaging</b><br>Volume: 0.008 m <sup>3</sup><br>Number of boxes: 1 | Blow Cheope Cindy Eli            |  |  |
| Specs                                    |                                                                        |                                  |  |  |