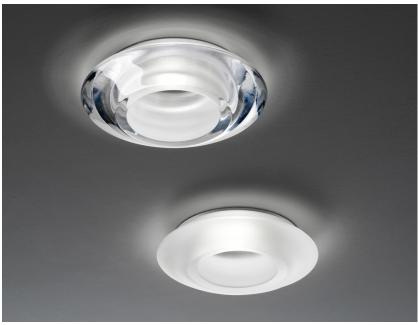

## D27F5701

Pamio Design / Luca Scacchetti

Downlight with satin crystal diffuser.