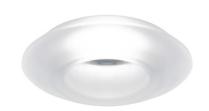

### **Dimensions**

| <b>Voltage</b><br>12V    | Socket<br>1xGU5,3     | <b>Material</b><br>Crystal glass |
|--------------------------|-----------------------|----------------------------------|
| Light source a           | and alternative bulbs | Available diffuser colours       |
| cod. A10704C10           | cod. A10705C01        | Transparent                      |
| GU5,3 1x50W<br>HRGS      | GU5,31x5W             | White                            |
| Energetic class B        | Energetic class A+    |                                  |
| T=                       | D:                    |                                  |
| Not included accessories |                       | In the same family               |