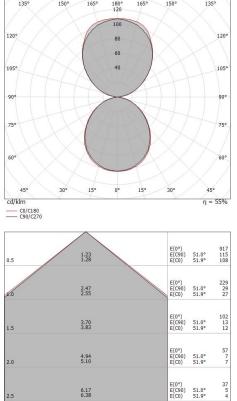

The device features protection class I and can be wall lights-mounted.

| Illuminotechnical Features  |             |
|-----------------------------|-------------|
| Light Output Ratio (LOR)    | 55 %        |
| Luminous flux (source)      | 2250 lm     |
| Luminaire luminous flux     | 1244 lm     |
| Consumption                 | 120 W       |
| Luminaire efficacy          | 18 lm/W     |
| Colour temperature          | 2900 K      |
| Colour rendering index      | 100 Ra      |
|                             |             |
| UGR                         |             |
| X=4H   Y=8H                 | S=0.25H     |
| Reflection factor           | 70/50/20    |
| UGR transversal             | < 16        |
| UGR axial                   | < 19        |
|                             |             |
| OPTICAL                     |             |
| Light distribution simmetry | Symmetrical |
| Ottica C0/C180              | 102°        |

7.41 7.65 Cone diameter [m] 3.0 Distance [m] CO/C180 (Half-peak divergence: 103.8°) C90/C270 (Half-peak divergence: 102.0°)

135° 150° 165° 165° 150° 135° 180° 120

E(0°) E(C90) E(C0)

51.0° 51.9°