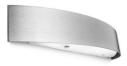

## Wall Lights | 220-240 V | 1xR7s 1032

Double emission wall lights for indoor application. Halogen lamp included

The diffuser is made of glass with a sandblasting treatment; the mounting frame is made of iron, with a nickel finish, processed by means of electroplating. The ingress protection degree is IP20; the total weight is of 1.520 kg.