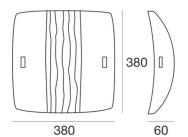

## Syberia\_S

Ceiling Lights | 220-240 V | 2xE27 **4491** 

Double emission ceiling lights for indoor application. Compatibility: LED lamp, compact fluo 14 W, halogen 57 W; lamp cap 2xE27.

The diffuser is made of glass; the mounting frame is made of iron, with a white finish, processed by means of coating. The ingress protection degree is IP20; the total weight is of  $4.685 \, \mathrm{kg}$ .