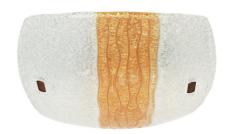

## Syberia\_S

Ceiling Lights | 220-240 V | 2xE27 **4491** 

Double emission ceiling lights for indoor application. Compatibility: LED lamp, compact fluo 14 W, halogen 57 W; lamp cap 2xE27.

The diffuser is made of glass; the mounting frame is made of iron, with a white finish, processed by means of coating. The ingress protection degree is IP20; the total weight is of  $4.685 \, \mathrm{kg}$ .