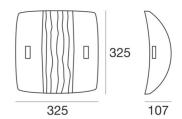

## Syberia\_S

Ceiling Lights | 220-240 V | 1xE27 **4490** 

Double emission ceiling lights for indoor application. Compatibility: LED lamp, compact fluo 14 W, halogen 57 W; lamp cap 1xE27.

The diffuser is made of glass; the mounting frame is made of iron, with a white finish, processed by means of coating. The ingress protection degree is IP20; the total weight is of 3.240 kg.