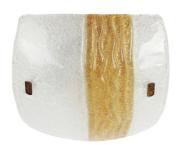

## Syberia\_S

Ceiling Lights | 220-240 V | 1xE27 **4490** 

Double emission ceiling lights for indoor application. Compatibility: LED lamp, compact fluo 14 W, halogen 57 W; lamp cap 1xE27.

The diffuser is made of glass; the mounting frame is made of iron, with a white finish, processed by means of coating. The ingress protection degree is IP20; the total weight is of 3.240 kg.