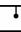

### Description

Pendant lamp with three tone coloured scales, made of semi-rigid rubbery material. The lower part is closed by a fabbric disk diffuser.

Socket 12xE27

### Material

Polypropylene - Metal

### Available diffuser colours

White