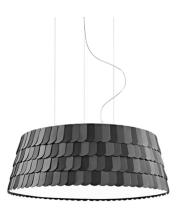

# **:** Fabbian

## ROOFER **F12A0921**

Benjamin Hubert







### Dimensions



### Description

Pendant lamp with three tone coloured scales, made of semi-rigid rubbery material. The lower part is closed by a fabbric disk diffuser.



Socket 12xE27

# Light source and alternative bulbs cod. A10218C10

E27 12x30W FBT

Energetic class A

Not included accessories Bulb

Weight Net: 16.68 kg Gross: 20.56 kg **Packaging** Volume: 0.997 m<sup>3</sup> Number of boxes: 13

### Material

Polypropylene - Metal

### Available diffuser colours



White

### In the same family



Pendant Pendant

Specs



Fabbian s.r.l. | via Santa Brigida 50, 31023 Castelminio di Resana (TV) Italy | tel. +39 0423 4848 | fax +39 0423 484395 | www.fabbian.com | info@fabbian.com

Pictures, descriptions, dimensions and technical data have to be considered as purely indicative. Whi