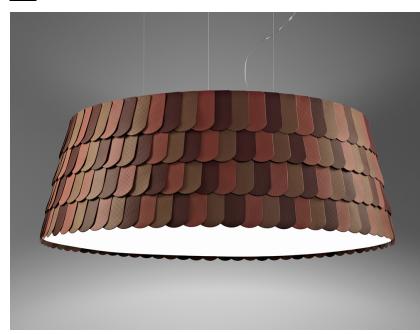

#### **Description** Pendant lamp wi

Pendant lamp with three tone coloured scales, made of semi-rigid rubbery material. The lower part is closed by a fabbric disk diffuser.

**Voltage** 220-240V Socket 12xE27

### Material

Polypropylene - Metal

### Available diffuser colours

White