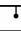

#### **Description** Pendant lamp wi

Pendant lamp with three tone coloured scales, made of semi-rigid rubbery material. The lower part is closed by a fabbric disk diffuser.

**Voltage** 220-240V Socket 12xE27

### Material

Polypropylene - Metal

### Available diffuser colours

White