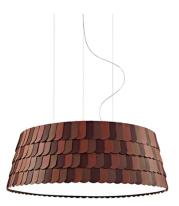

# **:** Fabbian

## ROOFER **F12A0932**

Benjamin Hubert







### Dimensions



#### **Description** Pendant lamp wi

Pendant lamp with three tone coloured scales, made of semi-rigid rubbery material. The lower part is closed by a fabbric disk diffuser.

**Voltage** 220-240V Socket 12xE27

## Light source and alternative bulbs cod. A10218C10

E27 12x30W FBT

Energetic class A

Not included accessories Bulb

Weight Net: 16.68 kg Gross: 20.56 kg **Packaging** Volume: 0.997 m<sup>3</sup> Number of boxes: 13

### Material

Polypropylene - Metal

### Available diffuser colours



White

### In the same family



Pendant Pendant

Specs



Fabbian s.r.l. | via Santa Brigida 50, 31023 Castelminio di Resana (TV) Italy | tel. +39 0423 4848 | fax +39 0423 484395 | www.fabbian.com | info@fabbian.com

Pictures, descriptions, dimensions and technical data have t