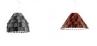

#### **Description** Pendant lamp wi

Pendant lamp with three tone coloured scales, made of semi-rigid rubbery material. The lower part is closed by a fabbric disk diffuser.

**Voltage** 220-240V Socket 12xE27

### Material

Polypropylene - Metal