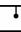

## Description

Pendant lamp with three tone coloured scales, made of semi-rigid rubbery material. The lower part is closed by a fabbric disk diffuser.

Socket 12xE27

### Material

Polypropylene - Metal