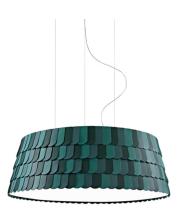

# **:** Fabbian

## ROOFER **F12A0943**

Benjamin Hubert







### Dimensions



## Description

Pendant lamp with three tone coloured scales, made of semi-rigid rubbery material. The lower part is closed by a fabbric disk diffuser.



Socket 12xE27

## Light source and alternative bulbs cod. A10218C10

E27 12x30W FBT

Energetic class A

Not included accessories Bulb

Weight Net: 16.68 kg Gross: 20.56 kg **Packaging** Volume: 0.997 m<sup>3</sup> Number of boxes: 13

### Material

Polypropylene - Metal

### Available diffuser colours



#### In the same family



Pendant Pendant

Specs



Fabbian s.r.l. | via Santa Brigida 50, 31023 Castelminio di Resana (TV) Italy | tel. +39 0423 4848 | fax +39 0423 484395 | www.fabbian.com | info@fabbian.com

Pictures, descriptions, dimensions and technical data have to be considered as purely indicative. While mai