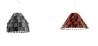

## Description

Pendant lamp with three tone coloured scales, made of semi-rigid rubbery material. The lower part is closed by a fabbric disk diffuser.

Socket 12xE27

### Available diffuser colours