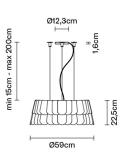

#### Description

Pendant lamp with three tone coloured scales, made of semi-rigid rubbery material. The lower part is closed by a fabbric disk diffuser.

Voltage

220-240V

Socket

6xE27