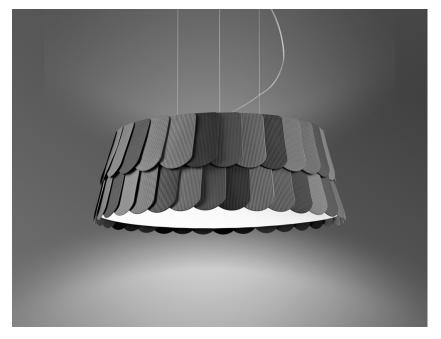

#### Description

Pendant lamp with three tone coloured scales, made of semi-rigid rubbery material. The lower part is closed by a fabbric disk diffuser.

Voltage

220-240V

Socket

6xE27