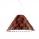

#### Description

Pendant lamp with three tone coloured scales, made of semi-rigid rubbery material. The lower part is closed by a fabbric disk diffuser.

Voltage

220-240V

Socket

6xE27

#### Available diffuser colours

White

Green

Anthracite

Orange

#### Available structure colours

White