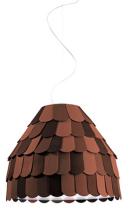

# F12A0132

Benjamin Hubert

Pendant lamp with three tone coloured scales, made of semi-rigid rubbery material. The lower part is closed by a fabbric disk diffuser.