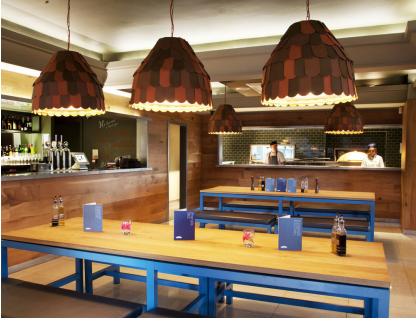

# F12A0132

Benjamin Hubert

Pendant lamp with three tone coloured scales, made of semi-rigid rubbery material. The lower part is closed by a fabbric disk diffuser.