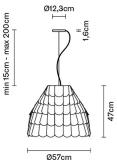

# :Fabbian

## **ROOFER**

# F12A0132

Benjamin Hubert







Pendant lamp with three tone coloured scales, made of semi-rigid rubbery material. The lower part is closed by a fabbric disk diffuser.



### **Dimensions**



Green

 Voltage
 Socket

 220-240V
 1xE27

### Light source and alternative bulbs

cod. A10209C12 cod. A10218C10

E27 1x205W E27 1x30W

HSGST FBT

Energetic class D Energetic class A

### Not included accessories

Bulb

WeightPackagingNet: 4.36 kgVolume: 0.373 m³Gross: 8.66 kgNumber of boxes:

### Specs

EHE IP20

**Packaging** Volume: 0.373 m³ Number of boxes: 4

# Material Polypropylene - Metal

Available diffuser colours

Available structure colours

White

Anthracite

Orange

White