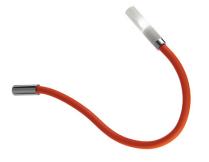

## **Description** Wall/ceiling lamp with pyrex diffuser. Polished chrome-plated metal structure. Flexible pipes covered by coloured silicon.

Socket Voltage Material 220-240V 1xG9 Pyrex<sup>®</sup> glass - Silicone - Metal Light source and alternative bulbs Available diffuser colours cod. A11003C20 White Orange Black Green G9 1x48W Blue HSGS Available structure colours Chrome Energetic class D Not included accessories Bulb Weight Packaging Net: 1.21 kg Gross: 1.71 kg Volume: 0.01 m<sup>3</sup> Number of boxes: 1