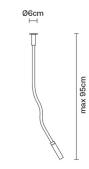

## **:**Fabbian

## SNAKE D63G0132

Francesco Lucchese





## Dimensions



## **Description** Wall/ceiling lamp with pyrex diffuser. Polished chrome-plated metal structure. Flexible pipes covered by coloured silicon.

Socket Voltage Material 220-240V 1xG9 Pyrex<sup>®</sup> glass - Silicone - Metal Light source and alternative bulbs Available diffuser colours cod. A11003C20 White Orange Black Green G9 1x48W Blue HSGS Available structure colours Chrome Energetic class D Not included accessories Bulb Weight Packaging Net: 1.21 kg Gross: 1.71 kg Volume: 0.01 m<sup>3</sup> Number of boxes: 1

Specs ERE IP40 City Cash

Fabbian s.r.l. | via Santa Brigida 50, 31023 Castelminio di Resana (TV) Italy | tel. +39 0423 4848 | fax +39 0423 484395 | www.fabbian.com | info@fabbian.com

Pictures, descriptions, dimensions and technical data have to be considered as purely indicat