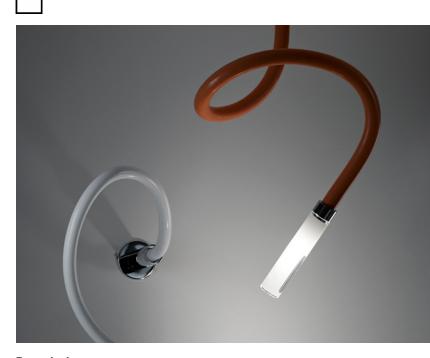

## SNAKE D63G0132

Francesco Lucchese

## **Description** Wall/ceiling lamp with pyrex diffuser. Polished chrome-plated metal structure. Flexible pipes covered by coloured silicon.

Socket Voltage Material 220-240V 1xG9 Pyrex<sup>®</sup> glass - Silicone - Metal Light source and alternative bulbs Available diffuser colours cod. A11003C20 White Orange Black Green G9 1x48W Blue HSGS Available structure colours Chrome Energetic class D Not included accessories Bulb Weight Packaging Net: 1.21 kg Gross: 1.71 kg Volume: 0.01 m<sup>3</sup> Number of boxes: 1