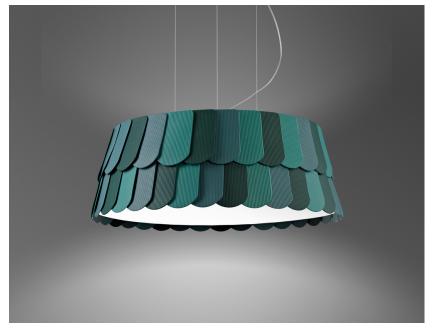

#### Description

Pendant lamp with three tone coloured scales, made of semi-rigid rubbery material. The lower part is closed by a fabbric disk diffuser.

Voltage

220-240V

Socket

6xE27

#### Available diffuser colours

White

Green

Anthracite

Orange