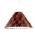

#### Description

Pendant lamp with three tone coloured scales, made of semi-rigid rubbery material. The lower part is closed by a fabbric disk diffuser.

Voltage

220-240V

Socket

6xE27

### Material

Polypropylene - Metal

#### Available diffuser colours

White

Green

Anthracite

Orange