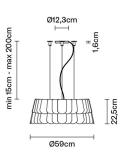

# :Fabbian

## **ROOFER**

## F12A0543

Benjamin Hubert









#### Description

Pendant lamp with three tone coloured scales, made of semi-rigid rubbery material. The lower part is closed by a fabbric disk diffuser.

Voltage

220-240V

Socket

6xE27

#### Light source and alternative bulbs

cod. A10217C10

E27 6x22W

FBT

Energetic class A



#### Not included accessories

Bulb

Weight

Net: 6.14 kg Gross: 10.44 kg

## **Packaging**

Volume: 0.373 m<sup>3</sup> Number of boxes: 4

## Specs

EHC

**IP**20

### Material

Polypropylene - Metal

#### Available diffuser colours

White

Green

Anthracite

Orange

#### Available structure colours

White

## In the same family





Pendant

Pendant