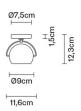

# : Fabbian

## **BELUGA STEEL**

## D57G1115

Marc Sadler







#### **Dimensions**



### Description

Wall/ceiling lamp with polished chrome-plated metal structure and adjustable diffuser.



## Light source and alternative bulbs

cod. A11101C20 cod. A11105C01

GU10 1x50W GU10 1x7,2W

HAGS/UB

Energetic class D Energetic class A+

100

## Not included accessories

Bulb

Weight **Packaging** Net: 0.35 kg Volume: 0.004 m<sup>3</sup> Gross: 0.42 kg Number of boxes: 1

## **Specs**













## Material

Metal

## Available diffuser colours

Chrome

#### Available structure colours

Chrome

### In the same family





Multiple Track pendant Spot on track wall/ceiling