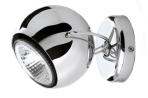

### Description

Wall/ceiling lamp with polished chrome-plated metal structure and adjustable diffuser.