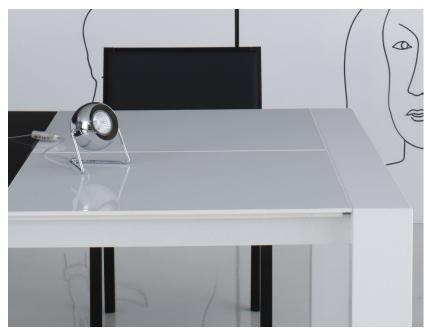

#### Description Table lamp with polished chrome-plated metal structure and adjustable diffuser.

Voltage 220-240V

Socket 1xGU10