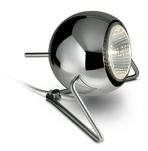

#### Description Table lamp with polished chrome-plated metal structure and adjustable diffuser.

Voltage 220-240V

Socket 1xGU10

#### Material Metal

Available diffuser colours Chrome

Available structure colours Chrome