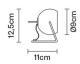

### Marc Sadler

Dimensions

#### Description Table lamp with polished chrome-plated metal structure and adjustable diffuser.

Voltage 220-240V

Socket 1xGU10