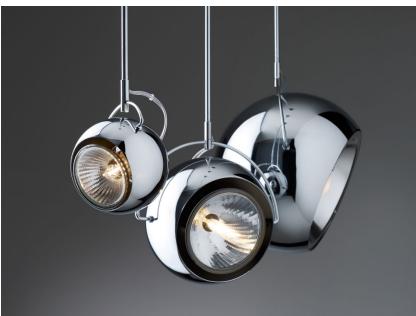

# **BELUGA STEEL**

#### Description

Pendant lamp with polished chrome-plated metal structure and adjustable diffuser.

## Available diffuser colours

Chrome

#### Available structure colours

Chrome