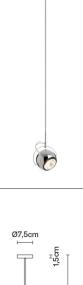

# : Fabbian

# **BELUGA STEEL**

# D57A0515

Marc Sadler





#### Description

Pendant lamp with polished chrome-plated metal structure and adjustable diffuser.





## **Dimensions**



Voltage 220-240V

Socket 1xGU10

## Light source and alternative bulbs

cod. A11101C20

cod. A11105C01

GU10 1x50W HAGS/UB

GU10 1x7,2W

Energetic class D

Energetic class A+



100



#### Not included accessories

Bulb

Weight Net: 0.57 kg Gross: 2.57 kg

## **Packaging**

Volume: 0.02 m<sup>3</sup> Number of boxes: 1

# Specs













## Material

Metal

## Available diffuser colours



Chrome

#### Available structure colours



Chrome

#### In the same family