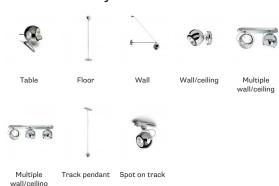

#### Description

Pendant lamp with polished chrome-plated metal structure and adjustable diffuser.