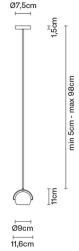

#### Description

Pendant lamp with polished chrome-plated metal structure and adjustable diffuser.

## **Dimensions**

Voltage 220-240V

Socket 1xGU10