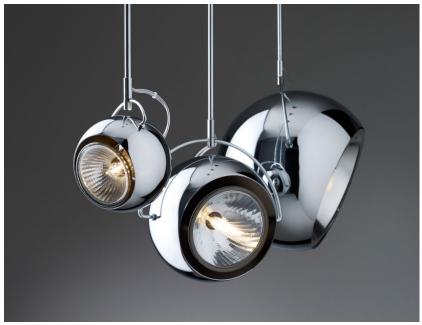

# **BELUGA STEEL**

#### Description

Pendant lamp with polished chrome-plated metal structure and adjustable diffuser.

## Available diffuser colours

Chrome

#### Available structure colours

Chrome