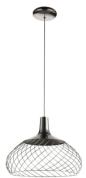

## Mongolfier\_P3

Pendant Luminaires | 220-240 V | arrayLED 28 W 700 mA | CRI 90 | Warm Tune  $\bf 8149$ 

Single emission pendant luminaires for indoor application. The warm tune LED light source with a general lighting light distribution is composed of 1 arrayled LEDs with CCT of 3000 K and a CRI 90; the source luminous flux is 2430 lm, with a 86.8 lm/W nominal luminous efficacy and an operating lifetime (L80) of 80000 hours.

The device body is made of iron, processed by means of electroplating; the diffuser is made of pmma with a satin finishing treatment; the mounting frame is made of iron, processed by means of electroplating. The ingress protection degree is IP20; The power supply driver is included in the delivery.