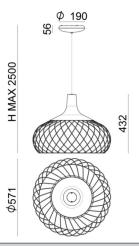

## Mongolfier\_P3

Pendant Luminaires | 220-240 V | arrayLED 28 W 700 mA | CRI 90 | Warm Tune 8149

| • |
|---|
|   |
|   |
|   |

| Technical data                                 |                  |
|------------------------------------------------|------------------|
| Installation position                          | Ceiling          |
| Installation environment                       | Indoor           |
| Light Source                                   | LED              |
| Optics                                         | General Lighting |
| Light emission direction                       | downward         |
| Power                                          | 28 W             |
| Luminous flux (source)                         | 2430 lm          |
| Frequency                                      | 60 - 50 Hz       |
| CCT / Tonalità                                 | Warm Tune        |
| Colour rendering index                         | 90 Ra            |
| Safety class                                   | 1                |
| IP                                             | IP20             |
| Glow wire test                                 | 650°             |
| Direct mounting on normally flammable surfaces | Yes              |
| CE                                             | Yes              |
| ETL                                            | No               |
| Driver included                                | Yes              |
| Dimmable article                               | Phase cut        |
| Induzione                                      | No               |
| Emergency mode                                 | No               |
| Motion sensor                                  | No               |
| Directional                                    | No               |
| Tilting                                        | No               |
| Walk-over                                      | No               |
| Drive-over                                     | No               |
| Cable included                                 | No               |
| Resin potting                                  | No               |

## Mongolfier\_P3

Pendant Luminaires | 220-240 V | arrayLED 28 W 700 mA | CRI 90 | Warm Tune  $\bf 8149$ 

Single emission pendant luminaires for indoor application. The warm tune LED light source with a general lighting light distribution is composed of 1 arrayled LEDs with CCT of 3000 K and a CRI 90; the source luminous flux is 2430 lm, with a 86.8 lm/W nominal luminous efficacy and an operating lifetime (L80) of 80000 hours.

The total absorbed power is 28 W.

The device features protection class I and can be ceiling-mounted.

| Illuminotechnical Features            |                |
|---------------------------------------|----------------|
| Luminous flux (source)                | 2430 lm        |
| Standard Deviation of Colour Matching | 3 Step MacAdam |
| Colour rendering index                | 90 Ra          |