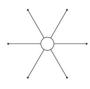

## 2Nights\_P6

Pendant Luminaires | 220-240 V | topLED 12 W 700 mA | CRI 90  $\bf 8647$ 

Single emission pendant luminaires for indoor application. The warm white LED light source with a flood light distribution is composed of 6 topled LEDs with CCT of 3000 K and a CRI 90; the source luminous flux is 1252 lm, with a 104.3 lm/W nominal luminous efficacy and an operating lifetime (L80) of 80000 hours.