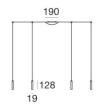

## 2Nights\_P6

Pendant Luminaires | 220-240 V | topLED 12 W 700 mA | CRI 90  $\bf 8647$ 

Single emission pendant luminaires for indoor application. The warm white LED light source with a flood light distribution is composed of 6 topled LEDs with CCT of 3000 K and a CRI 90; the source luminous flux is 1252 lm, with a 104.3 lm/W nominal luminous efficacy and an operating lifetime (L80) of 80000 hours.

The total absorbed power is 12 W.

The device features protection class I and can be ceiling-mounted.

| Illuminotechnical Features            |                |  |
|---------------------------------------|----------------|--|
| Luminous flux (source)                | 1252 lm        |  |
| Colour temperature                    | 3000 K         |  |
| Standard Deviation of Colour Matching | 3 Step MacAdam |  |
| Colour rendering index                | 90 Ra          |  |