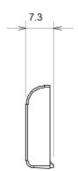

um and glossy ivory and in different modularities, 1/2, 1, 2 and 3 modules. Thanks to the frame supports for rectangular, square and round boxes, the devices allow you to create endless combinations with the range of Chorus

| Category                  | Replaceable button key |
|---------------------------|------------------------|
| Colour                    | Black                  |
| Standard                  | EN 60669-1             |
| Thermo-pressure with ball | 125 °C                 |
| Electrocod                | 0130                   |

| Туре           | Interchangeable |
|----------------|-----------------|
| Description    | Keys 22x22 mm   |
| Symbol         | Key             |
| Glow Wire Test | 850 °C          |
|                |                 |

### **DIMENSIONAL**





#### **TECHNICAL SYMBOLOGY**



#### STANDARDS/APPROVALS