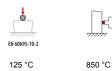

| Category                  | Replaceable button key |
|---------------------------|------------------------|
| Colour                    | Black                  |
| Standard                  | EN 60669-1             |
| Thermo-pressure with ball | 125 °C                 |
| Electrocod                | 0130                   |

| Туре           | Interchangeable |
|----------------|-----------------|
| Description    | Keys 22x22 mm   |
| Symbol         | Key             |
| Glow Wire Test | 850 °C          |
|                |                 |

#### STANDARDS/APPROVALS