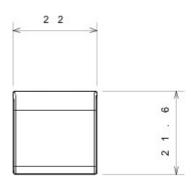

### **DIMENSIONAL**

| Туре           | Interchangeable |
|----------------|-----------------|
| Description    | Keys 22x22 mm   |
| Symbol         | Key             |
| Glow Wire Test | 850 °C          |
|                |                 |