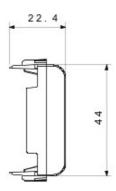

rol, comfort, technical alarms signalling, emergency lighting. The Chorus modular devices are available in four colors, glossy white, satin black, painted titanium and glossy ivory and in different modularities, 1/2, 1, 2 and 3 modules. Thanks to the frame supports for rectangular, square and round boxes, the devices allow you to create endless combinations with the range of Chorus

| Category                  | Blanking module | Colour         | Black      |
|---------------------------|-----------------|----------------|------------|
| Description               | 2 gang          | Standard       | EN 60669-1 |
| Thermo-pressure with ball | 125 °C          | Glow Wire Test | 850 °C     |
| No. Chorus modules        | 2               | Electrocod     | 0100       |

### **DIMENSIONAL**





### **TECHNICAL SYMBOLOGY**





125 °C

850 °C

### STANDARDS/APPROVALS