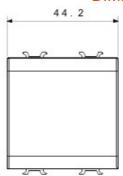

ntrol, comfort, technical alarms signalling, emergency lighting. The Chorus modular devices are available in four colors, glossy white, satin black, painted titanium and glossy ivory and in different modularities, 1/2, 1, 2 and 3 modules. Thanks to the frame supports for rectangular, square and round boxes, the devices allow you to create endless combinations with the range of Chorus

| Category                  | Blanking module | Colour         | Black      |
|---------------------------|-----------------|----------------|------------|
| Description               | 2 gang          | Standard       | EN 60669-1 |
| Thermo-pressure with ball | 125 °C          | Glow Wire Test | 850 °C     |
| No. Chorus modules        | 2               | Electrocod     | 0100       |

### **DIMENSIONAL**





### **TECHNICAL SYMBOLOGY**





125 °C

850 °C

### STANDARDS/APPROVALS