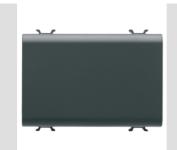

## **Product Data Sheet**

GW12199

Chorus - Domestic range

Wide range of switches, energy sockets (compliant with national and international standards), data sockets, devices for the management of climate control, comfort, technical alarms signalling, emergency lighting. The Chorus modular devices are available in four colors, glossy white, satin black, painted titanium and glossy ivory and in different modularities, 1/2, 1, 2 and 3 modules. Thanks to the frame supports for rectangular, square and round boxes, the devices allow you to create endless combinations with the range of Chorus

| Category                  | Blanking module | Colour         | Black      |
|---------------------------|-----------------|----------------|------------|
| Description               | 3 gang          | Standard       | EN 60669-1 |
| Thermo-pressure with ball | 125 °C          | Glow Wire Test | 850 °C     |
| No. Chorus modules        | 3               | Electrocod     | 0100       |