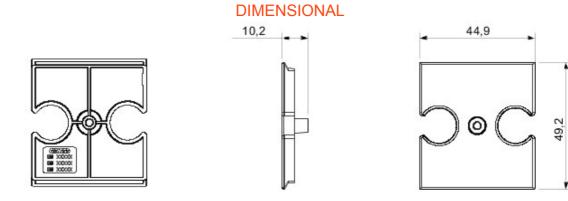

| Description     | For TV/R-SAT base         | Colour    | Black |
|-----------------|---------------------------|-----------|-------|
| Characteristics | Cover for antenna sockets | No. holes | 2     |
| Electrocod      | 0122                      |           |       |