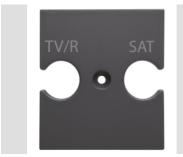

| Description     | For TV/R-SAT base         | Colour    | Black |
|-----------------|---------------------------|-----------|-------|
| Characteristics | Cover for antenna sockets | No. holes | 2     |
| Electrocod      | 0122                      |           |       |