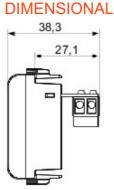

| Category           | Telephone socket-outlet | Description | RJ11               |
|--------------------|-------------------------|-------------|--------------------|
| Colour             | Black                   | Connection  | Screw-on terminals |
| No. Chorus modules | 1                       | Electrocod  | 3720               |