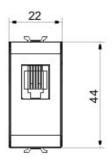

| Category           | Telephone socket-outlet | Description | RJ11               |
|--------------------|-------------------------|-------------|--------------------|
| Colour             | Black                   | Connection  | Screw-on terminals |
| No. Chorus modules | 1                       | Electrocod  | 3720               |