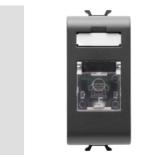

| Category           | Telephone socket-outlet | Description | RJ11               |
|--------------------|-------------------------|-------------|--------------------|
| Colour             | Black                   | Connection  | Screw-on terminals |
| No. Chorus modules | 1                       | Electrocod  | 3720               |