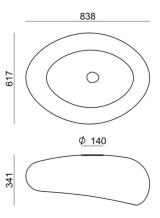

## Dunia\_S

| 220-240 V | 3xE27 **7521** 

Double emission ceiling lights for indoor application. Compatibility: LED lamp, halogen 46 W, compact fluo 20 W; lamp cap 3xE27.

The diffuser is made of pe the diffuser is made of pmma with a coating treatment; the mounting frame is made of aluminium, with a embossed white ral 9003 finish, processed by means of coating. The ingress protection degree is IP20; the total weight is of 6.020 kg.