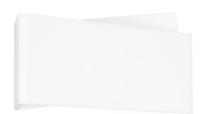

## Zig Zag\_W

Wall Lights | 220-240 V | 1xG9 **6996** 

Double emission wall lights for indoor application. Halogen lamp included 48W, lamp cap 1xG9.

The device body is made of iron and features a embossed white ral 9003 finish, processed by means of coating; the mounting frame is made of iron, with a white finish, processed by means of coating. The ingress protection degree is IP20; the total weight is of 1.340 kg.