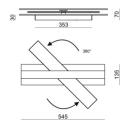

## Eclips\_W

Wall Lights - Ceiling Lights | 220-240 V | topLED 20 W 500 mA | CRI 90 8153

| Designer                                       | Lorenzo Antonion         |
|------------------------------------------------|--------------------------|
| Designer                                       |                          |
| Installation position                          | Wall lights -<br>Ceiling |
|                                                |                          |
| Installation environment                       | Indoor                   |
| Light Source                                   | LED                      |
| Optics                                         | General Lighting         |
| Light emission direction                       | downward                 |
| Power                                          | 20 W                     |
| Luminous flux (source)                         | 2422 lm                  |
| Frequency                                      | 50 - 60 Hz               |
| CCT / Tonalità                                 | 3000 K                   |
| Colour rendering index                         | 90 Ra                    |
| Safety class                                   | 1                        |
| IP                                             | IP20                     |
| Glow wire test                                 | 850°                     |
| Direct mounting on normally flammable surfaces | Yes                      |
| CE                                             | Yes                      |
| ETL                                            | No                       |
| Driver included                                | Yes                      |
| Induzione                                      | No                       |
| Emergency mode                                 | No                       |
| Motion sensor                                  | No                       |
| Directional                                    | Yes                      |
| Tilting                                        | No                       |
| Walk-over                                      | No                       |
| Drive-over                                     | No                       |
| Cable included                                 | No                       |
| Resin potting                                  | No                       |

The total absorbed power is 20 W.

The device features protection class I and can be wall lights or ceiling-mounted.

| Illuminotechnical Features            |                |
|---------------------------------------|----------------|
| Light Output Ratio (LOR)              | 64 %           |
| Luminous flux (source)                | 2422 lm        |
| Luminaire luminous flux               | 1570 lm        |
| Consumption                           | 20 W           |
| Luminaire efficacy                    | 78 lm/W        |
| Colour temperature                    | 3000 K         |
| Standard Deviation of Colour Matching | 3 Step MacAdam |
| Colour rendering index                | 90 Ra          |
| Life / Failure ratio                  | L80C0B20       |