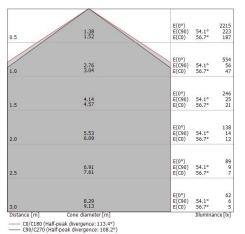

| UGR               |          |
|-------------------|----------|
| X=4H   Y=8H       | S=0.25H  |
| Reflection factor | 70/50/20 |
| UGR transversal   | < 25     |
| UGR axial         | < 22     |

| OPTICAL                     |               |  |
|-----------------------------|---------------|--|
| Light distribution simmetry | Symmetrical 2 |  |
| Ottica C0/C180              | 113°          |  |
| Ottica C90/C270             | 108°          |  |