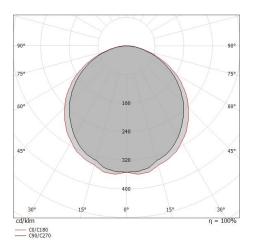

| UGR               |          |
|-------------------|----------|
| X=4H   Y=8H       | S=0.25H  |
| Reflection factor | 70/50/20 |
| UGR transversal   | < 25     |
| UGR axial         | < 22     |

| OPTICAL                     |               |  |
|-----------------------------|---------------|--|
| Light distribution simmetry | Symmetrical 2 |  |
| Ottica C0/C180              | 113°          |  |
| Ottica C90/C270             | 108°          |  |