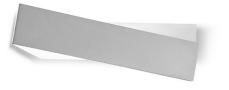

Double emission wall lights for indoor application. Compatibility: LED lamp, compact fluo 20 W, halogen 57 W; lamp cap 1xE27.

The device body is made of aluminium, processed by means of openpore anodisation; the mounting frame is made of iron, with a white finish, processed by means of coating. The ingress protection degree is IP20; the total weight is of 0.975 kg.

The device features protection class I and can be wall lights-mounted.

| Illuminotechnical Features |         |  |
|----------------------------|---------|--|
| Luminous flux (source)     | 2215 lm |  |
| Colour temperature         | 2800 K  |  |
| Colour rendering index     | 100 Ra  |  |