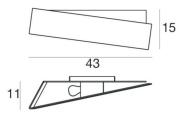

Double emission wall lights for indoor application. Compatibility: LED lamp, compact fluo 20 W, halogen 57 W; lamp cap 1xE27.

The device body is made of aluminium, processed by means of openpore anodisation; the mounting frame is made of iron, with a white finish, processed by means of coating. The ingress protection degree is IP20; the total weight is of 0.975 kg.

The device features protection class I and can be wall lights-mounted.

| Illuminotechnical Features |         |  |
|----------------------------|---------|--|
| Luminous flux (source)     | 2215 lm |  |
| Colour temperature         | 2800 K  |  |
| Colour rendering index     | 100 Ra  |  |