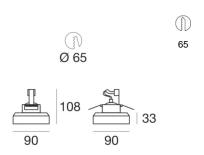

The device features protection class III and can be ceiling-mounted, with a 65 mm diameter hole (in plasterboard).

| Illuminotechnical Features |        |
|----------------------------|--------|
| Colour temperature         | 3100 K |
| Colour rendering index     | 100 Ra |