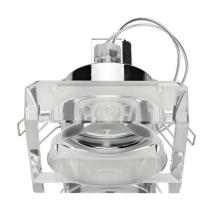

## Incasso\_S

Ceiling Lights | 220-240 V | 1xGU5,3 **6360** 

Single emission ceiling lights for indoor application. Compatibility: LED lamp, low-voltage halogen 50 W; lamp cap 1xGU5,3.

The diffuser is made of glass; the mounting frame is made of aluminium, with a chrome finish, processed by means of electroplating. The ingress protection degree is IP20; the total weight is of 0.455 kg. The power supply driver is not provided and is to be ordered separately.