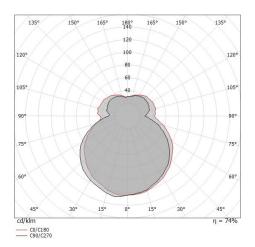

The device features protection class I and can be ceiling-mounted.

| 71 %    |
|---------|
| 1400 lm |
| 1001 lm |
| 92 W    |
| 15 lm/W |
| 2500 K  |
| 100 Ra  |
|         |