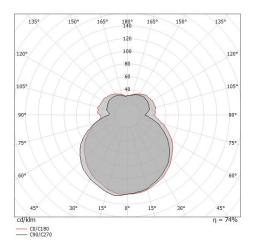

The device features protection class I and can be ceiling-mounted.

| 71 %    |
|---------|
| 1400 lm |
| 1001 lm |
| 92 W    |
| 15 lm/W |
| 2500 K  |
| 100 Ra  |
|         |