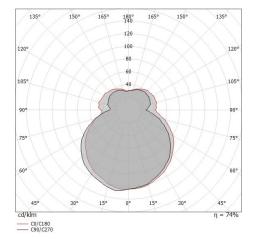

and can be ceiling-mounted.

| Illuminotechnical Features |         |
|----------------------------|---------|
| Light Output Ratio (LOR)   | 71 %    |
| Source lumens              | 2100 lm |
| Delivered lumens           | 1502 lm |
| Consumption                | 138 W   |
| Luminaire efficacy         | 15 lm/W |
| Colour temperature         | 2500 K  |
| Colour rendering index     | 100 Ra  |