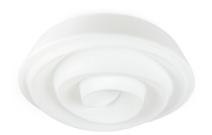

## Rose\_S

## Ceiling Lights | 220-240 V | 3xE27 **7658**

Double emission ceiling lights for indoor application. Compatibility: LED lamp, halogen 46 W, compact fluo 30 W; lamp cap 3xE27.

The device body is made of iron and features a embossed white ral 9003 finish, processed by means of coating; the diffuser is made of plastic. The ingress protection degree is IP40; the total weight is of 7.270 kg.