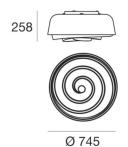

## Ceiling Lights | 220-240 V | 3xE27 **7658**

| Technical data                                 |                  |
|------------------------------------------------|------------------|
| Туре                                           | Surface          |
| Installation position                          | Ceiling          |
| Installation environment                       | Indoor           |
| Lamp cap                                       | 3 x E27 Max 46W  |
| Frequency                                      | 50-60 Hz         |
| Optics                                         | General Lighting |
| Light emission direction                       | downward         |
| IP                                             | IP40             |
| Glow wire test                                 | 850°             |
| Direct mounting on normally flammable surfaces | Yes              |
| CE                                             | Yes              |
| ETL                                            | No               |
| Fire Rated (BS 476 PT21 compliant)             | No               |
| Induction                                      | No               |
| Motion sensor                                  | No               |
| Directional                                    | No               |
| Tilting                                        | No               |
| Walk-over                                      | No               |
| Drive-over                                     | No               |
| Cable included                                 | No               |
| Resin potting                                  | No               |
| Net weight                                     | 7.270 Kg         |
|                                                |                  |

## Ceiling Lights | 220-240 V | 3xE27 **7658**

Double emission ceiling lights for indoor application. Compatibility: LED lamp, halogen 46 W, compact fluo 30 W; lamp cap 3xE27.

The device body is made of iron and features a embossed white ral 9003 finish, processed by means of coating; the diffuser is made of plastic. The ingress protection degree is IP40; the total weight is of 7.270 kg.

and can be ceiling-mounted.

| Illuminotechnical Features |         |
|----------------------------|---------|
| Light Output Ratio (LOR)   | 71 %    |
| Source lumens              | 2100 lm |
| Delivered lumens           | 1502 lm |
| Consumption                | 138 W   |
| Luminaire efficacy         | 15 lm/W |
| Colour temperature         | 2500 K  |
| Colour rendering index     | 100 Ra  |