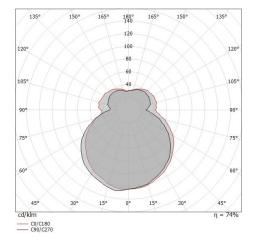

The ingress protection degree is IP20; the total weight is of 6.410 kg.

The device features protection class I and can be ceiling-mounted.

| Illuminotechnical Features |         |
|----------------------------|---------|
| Light Output Ratio (LOR)   | 71 %    |
| Source lumens              | 2100 lm |
| Delivered lumens           | 1502 lm |
| Consumption                | 138 W   |
| Luminaire efficacy         | 15 lm/W |
| Colour temperature         | 2800 K  |
| Colour rendering index     | 100 Ra  |