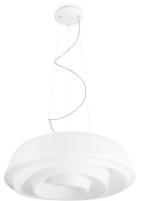

## Pendant Luminaires | 220-240 V | 3xE27 **7657**

Double emission pendant luminaires for indoor application. Compatibility: LED lamp, halogen 46 W, compact fluo 30 W; lamp cap 3xE27.

The device body is made of iron and features a embossed white ral 9003 finish, processed by means of coating; the diffuser is made of plastic.