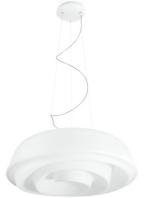

## Pendant Luminaires | 220-240 V | 3xE27 **7657**

Double emission pendant luminaires for indoor application. Compatibility: LED lamp, halogen 46 W, compact fluo 30 W; lamp cap 3xE27.

The device body is made of iron and features a embossed white ral 9003 finish, processed by means of coating; the diffuser is made of plastic.