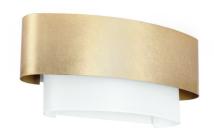

## Matrioska\_W

Wall Lights | 220-240 V | 1xE27 **90245** 

Double emission wall lights for indoor application. Compatibility: LED lamp, compact fluo 20 W, halogen 46 W; lamp cap 1xE27.

The device body is made of iron and features a gold finish, processed by means of coating; the diffuser is made of glass with a sandblasting treatment; the mounting frame is made of iron, with a white finish, processed by means of coating. The ingress protection degree is IP20;

| Material                     | Iron           |
|------------------------------|----------------|
| Colour                       | gold           |
| Processing                   | Coating        |
|                              |                |
|                              |                |
| Finishing diffuser           |                |
| Finishing diffuser  Material | Glass          |
|                              | Glass<br>white |

Finishing casing