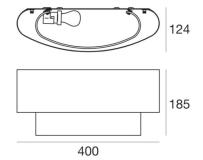

## Matrioska\_W

Wall Lights | 220-240 V | 1xE27 **90245** 

Double emission wall lights for indoor application. Compatibility: LED lamp, compact fluo 20 W, halogen 46 W; lamp cap 1xE27.

The device body is made of iron and features a gold finish, processed by means of coating; the diffuser is made of glass with a sandblasting treatment; the mounting frame is made of iron, with a white finish, processed by means of coating. The ingress protection degree is IP20;