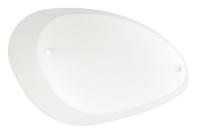

## Moledro\_W

Wall Lights | 220-240 V | 2xE27 **90315** 

Double emission wall lights for indoor application. Compatibility: LED lamp, halogen 46 W, compact fluo 20 W; lamp cap 2xE27.

The diffuser is made of glass with a sandblasting treatment; the mounting frame is made of iron, with a embossed white ral 9003 finish, processed by means of coating. The ingress protection degree is IP20;