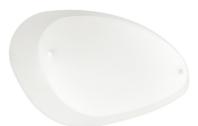

## Moledro\_W

Wall Lights | 220-240 V | 2xE27 **90315** 

Double emission wall lights for indoor application. Compatibility: LED lamp, halogen 46 W, compact fluo 20 W; lamp cap 2xE27.

The diffuser is made of glass with a sandblasting treatment; the mounting frame is made of iron, with a embossed white ral 9003 finish, processed by means of coating. The ingress protection degree is IP20;