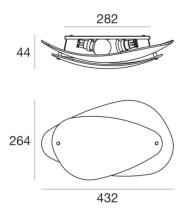

## Moledro\_W

Wall Lights | 220-240 V | 2xE27 **90315** 

Double emission wall lights for indoor application. Compatibility: LED lamp, halogen 46 W, compact fluo 20 W; lamp cap 2xE27.

The diffuser is made of glass with a sandblasting treatment; the mounting frame is made of iron, with a embossed white ral 9003 finish, processed by means of coating. The ingress protection degree is IP20;