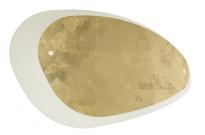

| Finishing diffuser |               |  |
|--------------------|---------------|--|
| Material           | Glass - Glass |  |
| Colour             | gold - white  |  |
| Processing         | Sandblasting  |  |

## Moledro\_W

Wall Lights | 220-240 V | 2xE27 90316

Double emission wall lights for indoor application. Compatibility: LED lamp, halogen 46 W, compact fluo 20 W; lamp cap 2xE27.

The diffuser is made of glass with a sandblasting treatment the diffuser is made of glass; the mounting frame is made of iron, with a embossed white ral 9003 finish, processed by means of coating. The ingress protection degree is IP20;