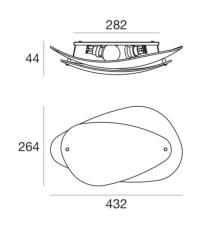

Wall Lights | 220-240 V | 2xE27 90316

| Technical data                                 |                        |  |
|------------------------------------------------|------------------------|--|
| Туре                                           | Surface                |  |
| Installation position                          | Wall lights            |  |
| Installation environment                       | Indoor                 |  |
| Lamp cap                                       | 2 x E27 Max 46W        |  |
| Frequency                                      | 50-60 Hz               |  |
| Optics                                         | General Lighting       |  |
| Light emission direction                       | downward and<br>upward |  |
| Safety class                                   | 1                      |  |
| IP                                             | IP20                   |  |
| Glow wire test                                 | 850°                   |  |
| Direct mounting on normally flammable surfaces | Yes                    |  |
| CE                                             | Yes                    |  |
| ETL                                            | No                     |  |
| Fire Rated (BS 476 PT21 compliant)             | No                     |  |
| Induction                                      | No                     |  |
| Motion sensor                                  | No                     |  |
| Directional                                    | No                     |  |
| Tilting                                        | No                     |  |
| Walk-over                                      | No                     |  |
| Drive-over                                     | No                     |  |
| Cable included                                 | No                     |  |
| Resin potting                                  | No                     |  |

## Moledro\_W

Wall Lights | 220-240 V | 2xE27 90316

Double emission wall lights for indoor application. Compatibility: LED lamp, halogen 46 W, compact fluo 20 W; lamp cap 2xE27.

The diffuser is made of glass with a sandblasting treatment the diffuser is made of glass; the mounting frame is made of iron, with a embossed white ral 9003 finish, processed by means of coating. The ingress protection degree is IP20;

The device features protection class I and can be wall lights-mounted.

| Illuminotechnical Features |         |  |
|----------------------------|---------|--|
| Source lumens              | 1400 lm |  |
| Colour temperature         | 2800 K  |  |
| Colour rendering index     | 100 Ra  |  |