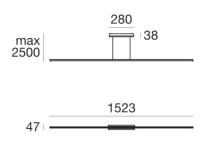

The device body is made of aluminium and features a black ral 9005 finish, processed by means of coating; the diffuser is made of PC; the mounting frame is made of iron, with a black ral 9005 finish, processed by means of coating. The ingress protection degree is IP20; the total weight is of -- kg.