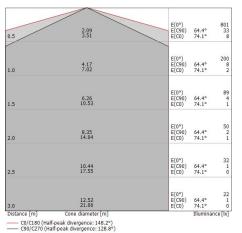

The total absorbed power is 18 W.

The device features protection class I and can be ceiling-mounted.

Compliant with the EN 60598-1 standard and its specific provisions.

| Illuminotechnical Features            |                |
|---------------------------------------|----------------|
| Light Output Ratio (LOR)              | 34 %           |
| Source lumens                         | 2279 lm        |
| Delivered lumens                      | 790 lm         |
| Consumption                           | 18 W           |
| Luminaire efficacy                    | 43 lm/W        |
| Colour temperature                    | 2700 K         |
| Standard Deviation of Colour Matching | 3 Step MacAdam |
| Colour rendering index                | 90 Ra          |
| LED Life / Failure Ratio              |                |
| L80 B20 C0 80000h                     |                |
|                                       |                |

| UGR               |          |
|-------------------|----------|
| X=4H   Y=8H       | S=0.25H  |
| Reflection factor | 70/50/20 |
| UGR transversal   | < 16     |
| UGR axial         | < 16     |

| OPTICAL                     |              |
|-----------------------------|--------------|
| Light distribution simmetry | Asymmetrical |
| C0/C180 optics              | 148°         |
| C90/C270 optics             | 129°         |