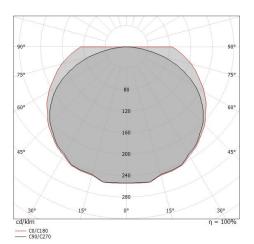

| UGR               |          |
|-------------------|----------|
| X=4H   Y=8H       | S=0.25H  |
| Reflection factor | 70/50/20 |
| UGR transversal   | < 16     |
| UGR axial         | < 16     |

| OPTICAL                     |              |
|-----------------------------|--------------|
| Light distribution simmetry | Asymmetrical |
| C0/C180 optics              | 148°         |
| C90/C270 optics             | 129°         |