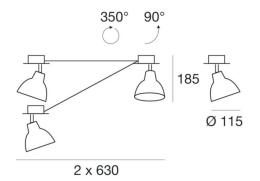

## Campana\_S

Ceiling Lights | 220-240 V | 3xE14 **4428** 

Single emission ceiling lights for indoor application. Compatibility: LED lamp, halogen 30 W, compact fluo 8 W; lamp cap 3xE14.

The diffuser is made of glass with a sandblasting treatment; the mounting frame is made of iron, with a nickel finish, processed by means of electroplating. The ingress protection degree is IP20; the total weight is of 1.950 kg.