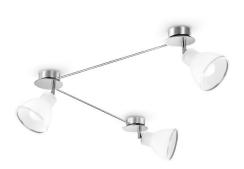

## Campana\_S

Ceiling Lights | 220-240 V | 3xE14 **4428** 

Single emission ceiling lights for indoor application. Compatibility: LED lamp, halogen 30 W, compact fluo 8 W; lamp cap 3xE14.

The diffuser is made of glass with a sandblasting treatment; the mounting frame is made of iron, with a nickel finish, processed by means of electroplating. The ingress protection degree is IP20; the total weight is of 1.950 kg.