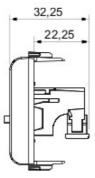

energy sockets (compliant with national and international standards), data sockets, devices for the management of climate control, comfort, technical alarms signalling, emergency lighting. The Chorus modular devices are available in four colors, glossy white, satin black, painted titanium and glossy ivory and in different modularities, 1/2, 1, 2 and 3 modules. Thanks to the frame supports for rectangular, square and round boxes, the devices allow you to create endless combinations with the range of Chorus plates.

| Category   | Connector | Description        | Speaker socket |
|------------|-----------|--------------------|----------------|
| Colour     | Black     | No. Chorus modules | 1              |
| Electrocod | 3720      |                    |                |



## DIMENSIONAL





## STANDARDS/APPROVALS



GEWISS S.p.A. Via A. Volta, 1 24069 Cenate Sotto - Bergamo - Italy tel. +39 035 94 61 11 fax +39 035 94 69 09 www.gewiss.com sat@gewiss.com Last update 26/07/2018 Data, measures, designs and pictures are shown only as informativ purposes, and could be changed without previous notice