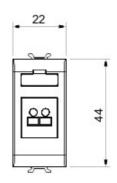

nergy sockets (compliant with national and international standards), data sockets, devices for the management of climate control, comfort, technical alarms signalling, emergency lighting. The Chorus modular devices are available in four colors, glossy white, satin black, painted titanium and glossy ivory and in different modularities, 1/2, 1, 2 and 3 modules. Thanks to the frame supports for rectangular, square and round boxes, the devices allow you to create endless combinations with the range of Chorus plates.

| Category   | Connector | Description        | Speaker socket |
|------------|-----------|--------------------|----------------|
| Colour     | Black     | No. Chorus modules | 1              |
| Electrocod | 3720      |                    |                |



## DIMENSIONAL





## STANDARDS/APPROVALS



GEWISS S.p.A. Via A. Volta, 1 24069 Cenate Sotto - Bergamo - Italy tel. +39 035 94 61 11 fax +39 035 94 69 09 www.gewiss.com sat@gewiss.com Last update 26/07/2018 Data, measures, designs and pictures are shown only as informativ purposes, and could be changed without previous notice