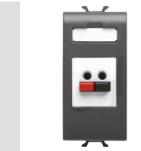

| Category   | Connector | Description        | Speaker socket |
|------------|-----------|--------------------|----------------|
| Colour     | Black     | No. Chorus modules | 1              |
| Electrocod | 3720      |                    |                |