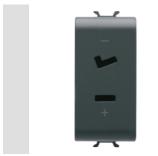

## Product Data Sheet GW12452

Chorus - Domestic range

Wide range of switches, energy sockets (compliant with national and international standards), data sockets, devices for the management of climate control, comfort, technical alarms signalling, emergency lighting. The Chorus modular devices are available in four colors, glossy white, satin black, painted titanium and glossy ivory and in different modularities, 1/2, 1, 2 and 3 modules. Thanks to the frame supports for rectangular, square and round boxes, the devices allow you to create endless combinations with the range of Chorus plates.

| Category           | SELV socket | Description   | 2P - 6A - 24V polarised |
|--------------------|-------------|---------------|-------------------------|
| Colour             | Black       | For plug pins | Flat                    |
| No. Chorus modules | 1           | Electrocod    | 0131                    |