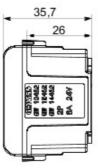

| Category           | SELV socket | Description   | 2P - 6A - 24V polarised |
|--------------------|-------------|---------------|-------------------------|
| Colour             | Black       | For plug pins | Flat                    |
| No. Chorus modules | 1           | Electrocod    | 0131                    |