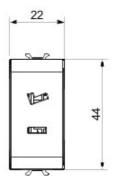

| Category           | SELV socket | Description   | 2P - 6A - 24V polarised |
|--------------------|-------------|---------------|-------------------------|
| Colour             | Black       | For plug pins | Flat                    |
| No. Chorus modules | 1           | Electrocod    | 0131                    |