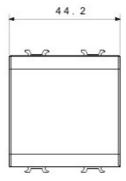

ontrol, comfort, technical alarms signalling, emergency lighting. The Chorus modular devices are available in four colors, glossy white, satin black, painted titanium and glossy ivory and in different modularities, 1/2, 1, 2 and 3 modules. Thanks to the frame supports for rectangular, square and round boxes, the devices allow you to create endless combinations with the range of Chorus

| Category                  | Blanking module | Colour         | White      |
|---------------------------|-----------------|----------------|------------|
| Description               | 2 gang          | Standard       | EN 60669-1 |
| Thermo-pressure with ball | 125 °C          | Glow Wire Test | 850 °C     |
| No. Chorus modules        | 2               | Electrocod     | 0100       |

## **DIMENSIONAL**





## **TECHNICAL SYMBOLOGY**





125 °C

850 °C

## STANDARDS/APPROVALS