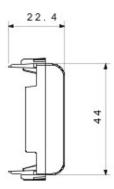

trol, comfort, technical alarms signalling, emergency lighting. The Chorus modular devices are available in four colors, glossy white, satin black, painted titanium and glossy ivory and in different modularities, 1/2, 1, 2 and 3 modules. Thanks to the frame supports for rectangular, square and round boxes, the devices allow you to create endless combinations with the range of Chorus

| Category                  | Blanking module | Colour         | White      |
|---------------------------|-----------------|----------------|------------|
| Description               | 2 gang          | Standard       | EN 60669-1 |
| Thermo-pressure with ball | 125 °C          | Glow Wire Test | 850 °C     |
| No. Chorus modules        | 2               | Electrocod     | 0100       |

## **DIMENSIONAL**





## **TECHNICAL SYMBOLOGY**





125 °C

850 °C

## STANDARDS/APPROVALS