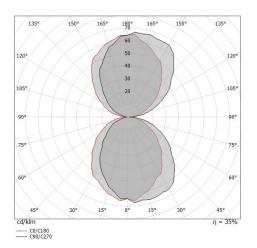

The device features protection class I and can be wall lights-mounted.

| 22.0/   |
|---------|
| 33 %    |
| 1200 lm |
| 402 lm  |
| 17 W    |
| 72 lm/W |
| 3000 K  |
| 89 Ra   |
|         |