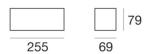

## Wall Lights | 220-240 V | 1x2G11 6720





| Technical data                                 |                        |
|------------------------------------------------|------------------------|
| Installation position                          | Wall lights            |
| Installation environment                       | Indoor                 |
| Power                                          | 1 x 18 W               |
| Lamp cap                                       | 1 x 2G11               |
| Frequency                                      | 50 - 60 Hz             |
| Optics                                         | General Lighting       |
| Light emission direction                       | downward and<br>upward |
| Safety class                                   | 1                      |
| IP