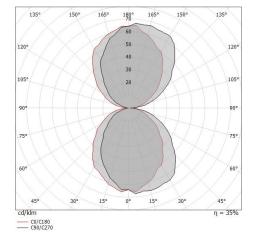

The device features protection class I and can be wall lights-mounted.

| Illuminotechnical Features |         |
|----------------------------|---------|
| Light Output Ratio (LOR)   | 33 %    |
| Luminous flux (source)     | 2900 lm |
| Luminaire luminous flux    | 973 lm  |
| Consumption                | 35 W    |
| Luminaire efficacy         | 82 lm/W |
| Colour temperature         | 3000 K  |
| Colour rendering index     | 80 Ra   |