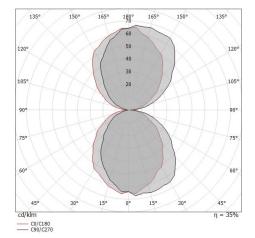

The device features protection class I and can be wall lights-mounted.

| 33 %    |
|---------|
| 1200 lm |
| 402 lm  |
| 17 W    |
| 72 lm/W |
| 3000 K  |
| 89 Ra   |
|         |