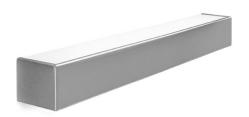

## Wall Lights | 220-240 V | 1x2G11 **6726**

Double emission wall lights for indoor application. Fluorescent lamp included 36W, lamp cap 1x2G11.

The device body is made of iron and features a grey ral 9006 finish, processed by means of coating; the diffuser is made of glass with a sandblasting treatment; the mounting frame is made of iron, with a white finish, processed by means of coating. The ingress protection degree is IP20; the total weight is of 1.665 kg. The power supply driver is included in the delivery.